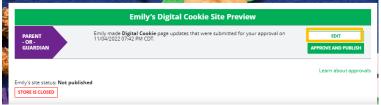

## **Step 2:** The site will show as closed on both the Site Setup page

| Emily's Digital Cookie Site Preview |                                                                                                        |  |  |  |
|-------------------------------------|--------------------------------------------------------------------------------------------------------|--|--|--|
| PARENT<br>- OR -                    | Emily's site is up-to-date.                                                                            |  |  |  |
| GUARDIAN                            | Note: Your store has been closed. To reactivate, please click Edit to review Emily's site and publish. |  |  |  |
| milv's site status: Not pub         | Learn about approval:                                                                                  |  |  |  |
| STORE IS CLOSED                     |                                                                                                        |  |  |  |

**Step 3**: If a customer were to arrive on the Girl Scout's website when it is closed, they will see a message that the Girl Scout is not currently taking orders.

**Step 4:** If you need to reactivate the Girl Scout's Site, simply navigate back to the Site Setup tab and click "Edit"

And scroll down to the bottom of the Girl Scout's site setup page to click the green "See your Site" button to review her site and publish it. It will be active for customers again in minutes.

|                                                                                                                                                           | Step 2 help 🔍             |
|-----------------------------------------------------------------------------------------------------------------------------------------------------------|---------------------------|
| STEP 3 REVIEW YOUR DIGITAL COOKIE P                                                                                                                       | PAGE AND PUBLISH REQUIRED |
| PARENT OR GUARDIAN: Your girl's Digital Cookie page<br>must be published if she wants to send marketing emails or<br>have customers order cookies online. | See your site and publish |