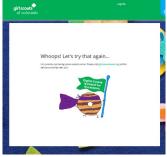

**Step 3**: If a customer were to arrive on the Girl Scout's website when it is closed, they will see a message that the Girl Scout is not currently taking orders.

**Step 4:** If you need to reactivate the Girl Scout's Site, simply navigate back to the Site Setup tab and click "Edit"