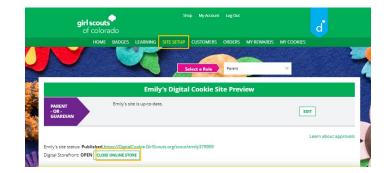

**Step 1:** Navigate to the Site Setup tab

Then click on the "Close Online Store"

Confirm that you want to close the Girl Scout's Digital Cookie Store.

| PARENT Emily's site is up-to-date.<br>- OR -<br>GUARDIAN              |  | r is up-to-date.                                                                                                             | EDIT                  |  |
|-----------------------------------------------------------------------|--|------------------------------------------------------------------------------------------------------------------------------|-----------------------|--|
| Emily's site status: <b>Publis</b><br>Digital Storefront: <b>OPEN</b> |  | Are you sure you want to close her online store?<br>Customers will not be able to make online purchases once you<br>confirm. | Learn about approval: |  |
| <b>girl scouts</b><br>of colorado                                     |  | CANCEL CONFIRM, CLOSE STORE                                                                                                  |                       |  |