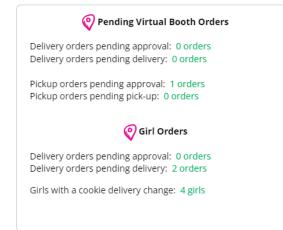

### 2. Pending Virtual Booth Orders

This section will let you know if your Virtual Booth Link OR any girls in your troop that have an order that needs to be approved.

It will also let you know if any parents have turned off a cookie variety or in-person delivery in their site. For details on that function for parents, view the "My Cookies-Delivery Settings" tip sheet.