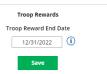

#### 3. Troop Rewards Deadline

If you have a need for your girls/parents to submit their rewards choices to you earlier than what the council has set, you can change this date.